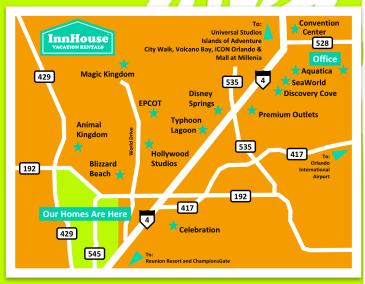

## **Great Locations**

At InnHouse our vacation homes are at the heart of everything, approximately 5 minutes drive from the Walt Disney World resort which includes; Magic Kingdom, Epcot, Disney's Hollywood Studios, Disney's Animal Kingdom, Disney Springs, Typhoon Lagoon, and Blizzard Beach.

It's a short, easy drive from our vacation homes to the other major theme parks and waterparks including SeaWorld, Discovery Cove, Aquatica, Universal Studios, Volcano Bay, and Islands of Adventure.

Shopping, dining, golf courses, bike trails, movie theaters, Orange County Convention Center, and the areas' other attractions are all an easy drive away.

Our homes are in the perfect location for a visit to the Orlando area!

At **InnHouse** we know that your vacation time is precious. We are not just here to take your reservation and process your payment. We are here from Check-in to Check-out to help you with as much or as little help as you need during your stay.