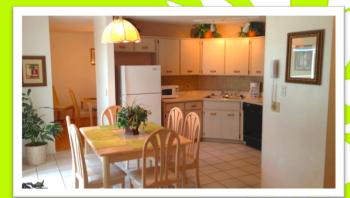

The dining area can accommodate more formal eating while the kitchen has a casual breakfast nook.

The full size Kitchen includes full size oven and range, microwave oven, full size refrigerator, dishwasher, waste disposal, coffee maker, blender, and more. All the cookware, dish ware, silverware, and glassware that you could need is also provided. Each home also has laundry facilities which include washer and dryer, iron and ironing board.