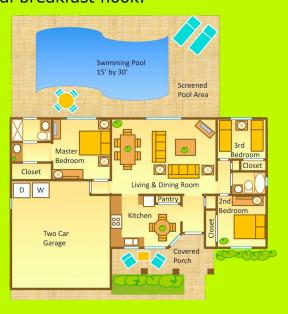

Vacation homes are available with 3 or 4

bedrooms and can accommodate a maximum of 8 and 10 guests respectively. Each home has two full size bathrooms, including an ensuite Master

Bathroom. There is an ample supply of linens, towels, and pool towels. The laundry facilities are there to keep a fresh supply of linens available during your stay. Each vacation home has a private, screen enclosed, swimming pool and deck area, complete with patio furniture. The large driveway provides ample parking during your stay.